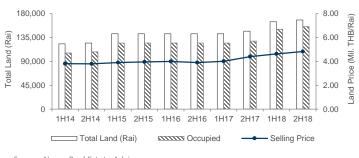

#### SERVICED LAND PLOT MARKET

#### Source: Nexus Real Estate Advisory

#### **Market Overview**

In the second half of 2018, the industrial market in Thailand slightly increased. The average price of Service Land Plots (SLP) was increased by 10% Y-o-Y. The average rental rates of Ready Built Factories (RBF) was increased by 5.0% Y-o-Y, especially in EEC area. Moreover, Ready Built Warehouses (RBW) market was slightly increased by 1.0% Y-o-Y.