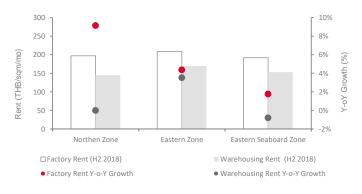

#### READY BUILT INDUSTRIAL RENTAL MARKET

Source: Nexus Real Estate Advisory

# MARKETBEAT BANGKOK INDUSTRIAL

**Nexus** innovative real estate solutions

5.0% 1.0% RBF Rent Growth Y-o-Y RBW Rent Growth Y-o-Y

H2 2018

| SUBMARKET                   | INVENTORY | VACANCY | PLANNED & UNDER<br>CONSTRUCTION<br>(SQM) | GRADE A EFFECTIVE RENT |            |           |
|-----------------------------|-----------|---------|------------------------------------------|------------------------|------------|-----------|
|                             | (SQM)     | RATE    |                                          | тнв/ѕом/мо             | US\$/SF/MO | EUR/SF/MO |
| READY BUILT FACTORY         |           |         |                                          |                        |            |           |
| Northern                    | 686,226   | 33%     | n/a                                      | THB 197                | US\$0.56   | €0.49     |
| Eastern                     | 787,693   | 12%     | n/a                                      | THB 208                | US\$0.59   | €0.51     |
| Eastern Seaboard            | 852,515   | 19%     | n/a                                      | THB 191                | US\$0.54   | €0.47     |
| READY BUILT FACTORY TOTAL   | 2,326,434 | 20%     | n/a                                      | THB 199                | US\$0.56   | € 0.49    |
| READY BUILT WAREHOUSE       |           |         |                                          |                        |            |           |
| Northern                    | 700,506   | 9%      | n/a                                      | THB 145                | US\$0.41   | €0.36     |
| Eastern                     | 2,135,812 | 8%      | n/a                                      | THB 170                | US\$0.48   | €0.42     |
| Eastern Seaboard            | 1,139,178 | 32%     | n/a                                      | THB 153                | US\$0.43   | €0.38     |
| READY BUILT WAREHOUSE TOTAL | 3,975,496 | 13%     | n/a                                      | THB 156                | US\$0.44   | € 0.39    |

Remark:

Northern Zone is Ayutthaya, Pathum Thani and Saraburi Eastern Zone is Samutprakarn, Chonburi and Chachoengsao Eastern Seaboard Zone is Lamchabang and Rayong

US\$/THB = 32.94; €/THB = 37.60