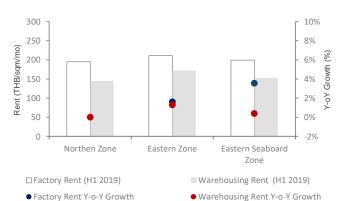

# **Ready Built Industrial Rental Market**

Source: Nexus

# **Market Overview**

In the first half of 2019, the industrial market in Thailand is being more active than last year. The average price of Service Land Plots (SLP) was increased by 16% Y-o-Y, especially in EEC area. The average rental rates of Ready Built Factories (RBF) was increased by 1.0% Y-o-Y. Meanwhile, Ready Built Warehouses (RBW) market was slightly increased by 1.4% Y-o-Y.

# **MARKETBEAT**

INDUSTRIAL SNAPSHOT

BANGKOK,THAILAND Q1 2019

| SUBMARKET                   | INVENTORY<br>(SQM) | VACANCY<br>RATE | GRADE A ASKING RENT |                |               |
|-----------------------------|--------------------|-----------------|---------------------|----------------|---------------|
|                             |                    |                 | THB/SQM<br>/MO      | US\$/SF<br>/MO | EUR/SF<br>/MO |
| READY BUILT FACTORY         |                    |                 | •                   |                |               |
| Northern                    | 744,216            | 42%             | 195                 | US\$0.59       | € 0.52        |
| Eastern                     | 818,343            | 10%             | 211                 | US\$0.64       | € 0.56        |
| Eastern Seaboard            | 890,515            | 18%             | 199                 | US\$0.60       | € 0.53        |
| READY BUILT FACTORY TOTAL   | 2,453,074          | 22%             | 202                 | US\$0.61       | € 0.54        |
| READY BUILT WAREHOUSE       |                    |                 |                     |                |               |
| Northern                    | 711,506            | 13%             | 145                 | US\$0.44       | € 0.38        |
| Eastern                     | 2,295,999          | 5%              | 172                 | US\$0.52       | € 0.46        |
| Eastern Seaboard            | 1,073,596          | 28%             | 153                 | US\$0.46       | € 0.41        |
| READY BUILT WAREHOUSE TOTAL | 4,081,101          | 13%             | 157                 | US\$0.47       | € 0.42        |

Remark:

Northern Zone is Ayutthaya, Pathum Thani and Saraburi Eastern Zone is Samutprakarn, Chonburi and Chachoengsao Eastern Seaboard Zone is Lamchabang and Rayong

US\$/THB = 30.77937; €/THB = 35.03217