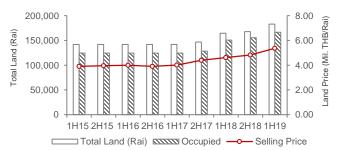

### **Serviced Land Plot Market**

Source: Nexus

# **Market Overview**

In the first half of 2019, the industrial market in Thailand is being more active than last year. The average price of Service Land Plots (SLP) was increased by 16% Y-o-Y, especially in EEC area. The average rental rates of Ready Built Factories (RBF) was increased by 1.0% Y-o-Y. Meanwhile, Ready Built Warehouses (RBW) market was slightly increased by 1.4% Y-o-Y.

### Outlook

The Eastern Economic Corridor (EEC) development policy is refreshing the market when the government has made more progress after the national election on March. Recently, high-speed rail projects linking 3 airports (Don Mueang, Suvarnabhumi and U-Tapao) and the Map Ta Phut industrial port development project phase 3.1 was successfully passed the Environmental Impact Assessment (EIA). As a result, industrial estates developers have accelerated the development of SLP to support more investments.